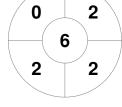

## 2024 Indoor World Cup Women O50 28 Mar - 1 Apr 2024 Nottingham, ENG



## **Match Statistics**

| Match # | Date        | Time  | Pool / Class | Pitch             |
|---------|-------------|-------|--------------|-------------------|
| 055     | 29 Mar 2024 | 08:00 | Pool A       | Pitch 3 - Pitch 3 |

|         | Alliance O45 |
|---------|--------------|
| GK Subs |              |

| Full Time    | 2 - 4 |
|--------------|-------|
| Third Period | 2 - 3 |
| Half-time    | 0 - 3 |
| First Period | 0 - 1 |

|         | England |
|---------|---------|
| GK Subs |         |

**Circle Entries** 

**Shots on Target** 

## **Penalty Corners**









**ALL 045** 

**ENG** 

**ALL 045** 

**ENG** 

## **Shots**



**ALL 045** 



0 0 0

**ALL 045** 



Possession %