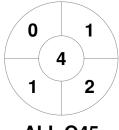

## 2024 Indoor World Cup Women O50 28 Mar - 1 Apr 2024 Nottingham, ENG



## **Match Statistics**

| Match # | Date        | Time  | Pool / Class | Pitch             |
|---------|-------------|-------|--------------|-------------------|
| 055     | 29 Mar 2024 | 08:00 | Pool A       | Pitch 3 - Pitch 3 |

|         | Alliance O45 |
|---------|--------------|
| GK Subs |              |

| Full Time    | 2 - 4 |
|--------------|-------|
| Third Period | 2 - 3 |
| Half-time    | 0 - 3 |
| First Period | 0 - 1 |

|         | England |
|---------|---------|
| GK Subs |         |

**Circle Entries** 

**Shots on Target** 

## **Penalty Corners**









**ALL 045** 

**ENG** 

**ALL 045** 

**ENG** 

## **Shots**



**ALL 045** 



0 0 0

**ALL 045** 



Possession %