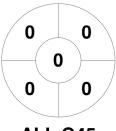

## 2024 Indoor World Cup Women O50 28 Mar - 1 Apr 2024 Nottingham, ENG



## **Match Statistics**

| Match # | Date        | Time  | Pool / Class | Pitch             |
|---------|-------------|-------|--------------|-------------------|
| 055     | 29 Mar 2024 | 08:00 | Pool A       | Pitch 3 - Pitch 3 |

|         | Alliance O45 |
|---------|--------------|
| GK Subs |              |

| Full Time    | 2 - 4 |
|--------------|-------|
| Third Period | 2 - 3 |
| Half-time    | 0 - 3 |
| First Period | 0 - 1 |

|         | England |
|---------|---------|
| GK Subs |         |

**Circle Entries** 

**Shots on Target** 

## **Penalty Corners**









**ALL 045** 

**ENG** 

**ALL 045** 

**ENG** 

## **Shots**



**ALL 045** 



0 0 0

**ALL 045** 



Possession %