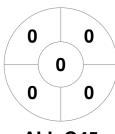

## 2024 Indoor World Cup Women O50 28 Mar - 1 Apr 2024 Nottingham, ENG



## **Match Statistics**

| Match # | Date        | Time  | Pool / Class | Pitch             |
|---------|-------------|-------|--------------|-------------------|
| 055     | 29 Mar 2024 | 08:00 | Pool A       | Pitch 3 - Pitch 3 |

|         | Alliance O45 |
|---------|--------------|
| GK Subs |              |

| Full Time    | 2 - 4 |
|--------------|-------|
| Third Period | 2 - 3 |
| Half-time    | 0 - 3 |
| First Period | 0 - 1 |

|         | England |
|---------|---------|
| GK Subs |         |

**Circle Entries** 

**Shots on Target** 

## **Penalty Corners**









**ALL 045** 

**ENG** 

**ALL 045** 

**ENG** 

## **Shots**



**ALL 045** 



0 0 0

**ALL 045** 



Possession %