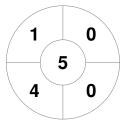

|         | Germany |
|---------|---------|
| GK Subs |         |

| Full Time    | 9 - 1 |
|--------------|-------|
| Third Period | 7 - 0 |
| Half-time    | 4 - 0 |
| First Period | 3 - 0 |

|         | Alliance O45 |   |  |  |  |  |
|---------|--------------|---|--|--|--|--|
| GK Subs |              | _ |  |  |  |  |
|         |              |   |  |  |  |  |