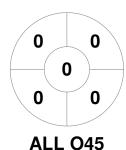

## 2024 Indoor World Cup Women O50 28 Mar - 1 Apr 2024 Nottingham, ENG



## **Match Statistics**

| Match # | Date        | Time  | Pool / Class | Pitch             |
|---------|-------------|-------|--------------|-------------------|
| 093     | 29 Mar 2024 | 18:00 | Pool A       | Pitch 1 - Pitch 1 |

|         | Germany |
|---------|---------|
| GK Subs |         |

| Full Time    | 9 - 1 |
|--------------|-------|
| Third Period | 7 - 0 |
| Half-time    | 4 - 0 |
| First Period | 3 - 0 |

|         | Alliance O45 |   |  |  |  |  |
|---------|--------------|---|--|--|--|--|
| GK Subs |              | _ |  |  |  |  |
|         |              |   |  |  |  |  |

**Circle Entries** 

## **Penalty Corners**









**ALL 045** 

**GER** 

**ALL 045** 

## **Shots**







**GER** 



Possession %