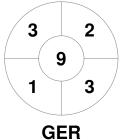

|         | Germany |
|---------|---------|
| GK Subs |         |

| Full Time    | 9 - 1 |
|--------------|-------|
| Third Period | 7 - 0 |
| Half-time    | 4 - 0 |
| First Period | 3 - 0 |

|         | Alliance O45 |   |  |  |  |  |
|---------|--------------|---|--|--|--|--|
| GK Subs |              | _ |  |  |  |  |
|         |              |   |  |  |  |  |