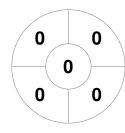

## 2024 Indoor World Cup Women O50 28 Mar - 1 Apr 2024 Nottingham, ENG



## **Match Statistics**

| Match # | Date        | Time  | Pool / Class | Pitch             |
|---------|-------------|-------|--------------|-------------------|
| 093     | 29 Mar 2024 | 18:00 | Pool A       | Pitch 1 - Pitch 1 |

|         | Germany |
|---------|---------|
| GK Subs |         |

| Full Time    | 9 - 1 |
|--------------|-------|
| Third Period | 7 - 0 |
| Half-time    | 4 - 0 |
| First Period | 3 - 0 |

|         | Alliance O45 |   |  |  |  |  |
|---------|--------------|---|--|--|--|--|
| GK Subs |              | _ |  |  |  |  |
|         |              |   |  |  |  |  |

**Circle Entries** 

## **Penalty Corners**









**ALL 045** 

**GER** 

**ALL 045** 

## **Shots**







**GER** 



Possession %