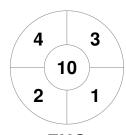

### 2024 Indoor World Cup Women O50 28 Mar - 1 Apr 2024 Nottingham, ENG



#### **Match Statistics**

| Match # | Date        | Time  | Pool / Class | Pitch   |
|---------|-------------|-------|--------------|---------|
| 164     | 31 Mar 2024 | 10:00 | Pool A       | Pitch 1 |

|         | Alliance O45 |  |
|---------|--------------|--|
| GK Subs |              |  |

| Full Time    | 1 - 5 |  |
|--------------|-------|--|
| Third Period | 1 - 4 |  |
| Half-time    | 1 - 3 |  |
| First Period | 1 - 2 |  |

|         | England |  |
|---------|---------|--|
| GK Subs |         |  |

# **Penalty Corners**









**ALL 045** 

**ENG** 

**ALL 045** 

**ENG** 

### **Shots**



**ALL 045** 



**ENG** 

# **Shots on Target**

**Circle Entries** 







**ENG** 

## Possession %