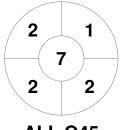

### 2024 Indoor World Cup Women O50 28 Mar - 1 Apr 2024 Nottingham, ENG



#### **Match Statistics**

| Match # | Date        | Time  | Pool / Class | Pitch   |
|---------|-------------|-------|--------------|---------|
| 164     | 31 Mar 2024 | 10:00 | Pool A       | Pitch 1 |

|         | Alliance O45 |  |
|---------|--------------|--|
| GK Subs |              |  |

| Full Time    | 1 - 5 |  |
|--------------|-------|--|
| Third Period | 1 - 4 |  |
| Half-time    | 1 - 3 |  |
| First Period | 1 - 2 |  |

|         | England |  |
|---------|---------|--|
| GK Subs |         |  |

# **Penalty Corners**









**ALL 045** 

**ENG** 

**ALL 045** 

**ENG** 

### **Shots**



**ALL 045** 



**ENG** 

# **Shots on Target**

**Circle Entries** 







**ENG** 

## Possession %