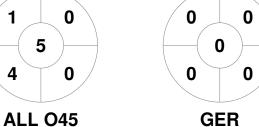

#### 2024 Indoor World Cup Women O50 28 Mar - 1 Apr 2024 Nottingham, ENG



#### **Match Statistics**

| Match # | Date        | Time  | Pool / Class | Pitch             |
|---------|-------------|-------|--------------|-------------------|
| 093     | 29 Mar 2024 | 18:00 | Pool A       | Pitch 1 - Pitch 1 |

|         | Germany |
|---------|---------|
| GK Subs |         |

| Full Time    | 9 - 1 |
|--------------|-------|
| Third Period | 7 - 0 |
| Half-time    | 4 - 0 |
| First Period | 3 - 0 |

| Alliance O45 |  |  |  |  |  |
|--------------|--|--|--|--|--|
| GK Subs      |  |  |  |  |  |
|              |  |  |  |  |  |

## **Penalty Corners**









**GER** 

**ALL 045** 

### **Shots**



**GER** 



**ALL 045** 

# **Shots on Target**

**Circle Entries** 



**GER** 



**ALL 045** 

### Possession %