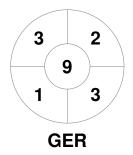

|         | Germany |
|---------|---------|
| GK Subs |         |

| Full Time    | 9 - 1 |
|--------------|-------|
| Third Period | 7 - 0 |
| Half-time    | 4 - 0 |
| First Period | 3 - 0 |

| Alliance O45 |  |  |  |  |  |
|--------------|--|--|--|--|--|
| GK Subs      |  |  |  |  |  |
|              |  |  |  |  |  |

## **Penalty Corners**

**GER** 

**ALL 045** 