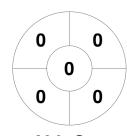

#### 2024 Indoor World Cup Women O50 28 Mar - 1 Apr 2024 Nottingham, ENG



#### **Match Statistics**

| Match # | Date        | Time  | Pool / Class | Pitch             |
|---------|-------------|-------|--------------|-------------------|
| 093     | 29 Mar 2024 | 18:00 | Pool A       | Pitch 1 - Pitch 1 |

|         | Germany |
|---------|---------|
| GK Subs |         |

| Full Time    | 9 - 1 |
|--------------|-------|
| Third Period | 7 - 0 |
| Half-time    | 4 - 0 |
| First Period | 3 - 0 |

| Alliance O45 |  |  |  |  |  |
|--------------|--|--|--|--|--|
| GK Subs      |  |  |  |  |  |
|              |  |  |  |  |  |

## **Penalty Corners**









**GER** 

**ALL 045** 

### **Shots**



**GER** 



**ALL 045** 

# **Shots on Target**

**Circle Entries** 



**GER** 



**ALL 045** 

### Possession %