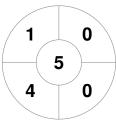

|         | Germany |
|---------|---------|
| GK Subs |         |

| Full Time    | 9 - 1 |
|--------------|-------|
| Third Period | 7 - 0 |
| Half-time    | 4 - 0 |
| First Period | 3 - 0 |

| Alliance O45 |  |  |  |  |  |
|--------------|--|--|--|--|--|
| GK Subs      |  |  |  |  |  |
|              |  |  |  |  |  |

## **Penalty Corners**

**GER** 

**ALL 045** 