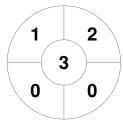

#### 2024 Indoor World Cup Women O50 28 Mar - 1 Apr 2024 Nottingham, ENG



#### **Match Statistics**

| Match # | Date        | Time  | Pool / Class | Pitch             |
|---------|-------------|-------|--------------|-------------------|
| 196     | 31 Mar 2024 | 18:00 | Pool A       | Pitch 1 - Pitch 1 |

|         | Geri | nany |
|---------|------|------|
| GK Subs |      |      |

| Full Time    | 10 - 2 |
|--------------|--------|
| Third Period | 9 - 2  |
| Half-time    | 6 - 2  |
| First Period | 4 - 1  |

|         | Alliance O45 |   |  |  |  |  |  |
|---------|--------------|---|--|--|--|--|--|
| GK Subs |              | _ |  |  |  |  |  |

## **Penalty Corners**









**ALL 045** 

0

0

0

**GER** 

**ALL 045** 

#### **Shots**





0

0

# **Shots on Target**

**Circle Entries** 







### Possession %