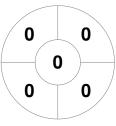

Indoor World Cup Women O50 28 Mar - 1 Apr 2024 Nottingham, ENG



#### **Match Statistics**

| Match # | Date        | Time  | Pool / Class | Pitch             |
|---------|-------------|-------|--------------|-------------------|
| 196     | 31 Mar 2024 | 18:00 | Pool A       | Pitch 1 - Pitch 1 |

|         | Geri | nany |
|---------|------|------|
| GK Subs |      |      |

| Full Time    | 10 - 2 |
|--------------|--------|
| Third Period | 9 - 2  |
| Half-time    | 6 - 2  |
| First Period | 4 - 1  |

|         | Alliance O45 |   |  |  |  |  |  |
|---------|--------------|---|--|--|--|--|--|
| GK Subs |              | _ |  |  |  |  |  |

## **Penalty Corners**









**ALL 045** 

0

0

0

**GER** 

**ALL 045** 

#### **Shots**





0

0

# **Shots on Target**

**Circle Entries** 







### Possession %