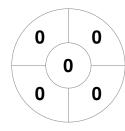

#### 2024 Indoor World Cup Women O50 28 Mar - 1 Apr 2024 Nottingham, ENG



#### **Match Statistics**

| Match # | Date        | Time  | Pool / Class | Pitch             |
|---------|-------------|-------|--------------|-------------------|
| 196     | 31 Mar 2024 | 18:00 | Pool A       | Pitch 1 - Pitch 1 |

|         | Geri | nany |
|---------|------|------|
| GK Subs |      |      |

| Full Time    | 10 - 2 |
|--------------|--------|
| Third Period | 9 - 2  |
| Half-time    | 6 - 2  |
| First Period | 4 - 1  |

|         | Alliance O45 |   |  |  |  |  |  |
|---------|--------------|---|--|--|--|--|--|
| GK Subs |              | _ |  |  |  |  |  |

## **Penalty Corners**









**ALL 045** 

0

0

0

**GER** 

**ALL 045** 

#### **Shots**





0

0

# **Shots on Target**

**Circle Entries** 







### Possession %